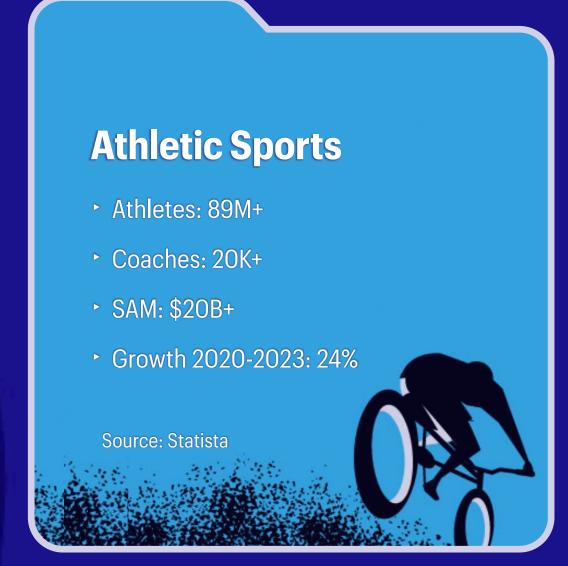

# octiq SPORT COACHING MARKET 2023

**Link to Google Sheets** 

# actiq SPORT COACHING MARKET 2023

The market size, measured by investments, of the Sports industry is \$150.9bn in 2023

\$300.000

Post-revenue in 2024 White Label Sales