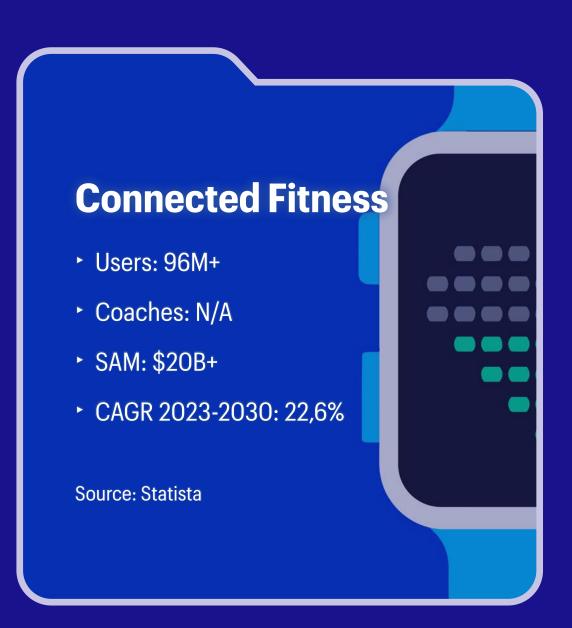

# octiq SPORT COACHING MARKET 2023

**Link to Google Sheets** 

# actiq SPORT COACHING MARKET 2023

The market size, measured by investments, of the Sports industry is \$150.9bn in 2023

\$300.000

Post-revenue in 2024 White Label Sales