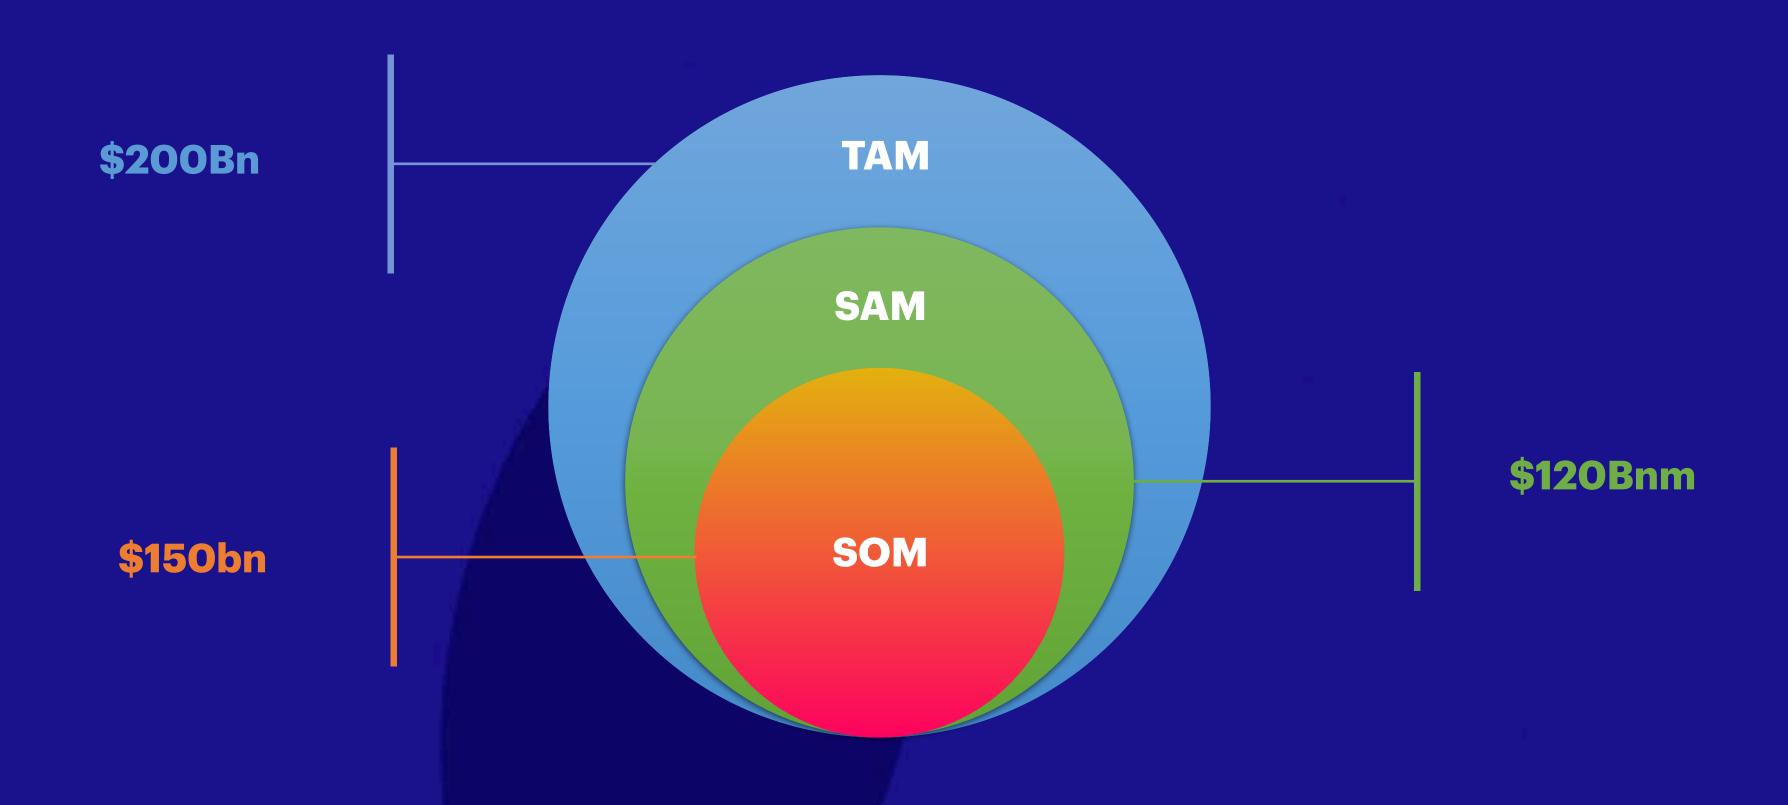

backed by Actiquest technology stack

TAM=\$200Bn
SAM=\$150bn
SOM=\$120Bn

**MVP** development

Golf, Tennis, Football models