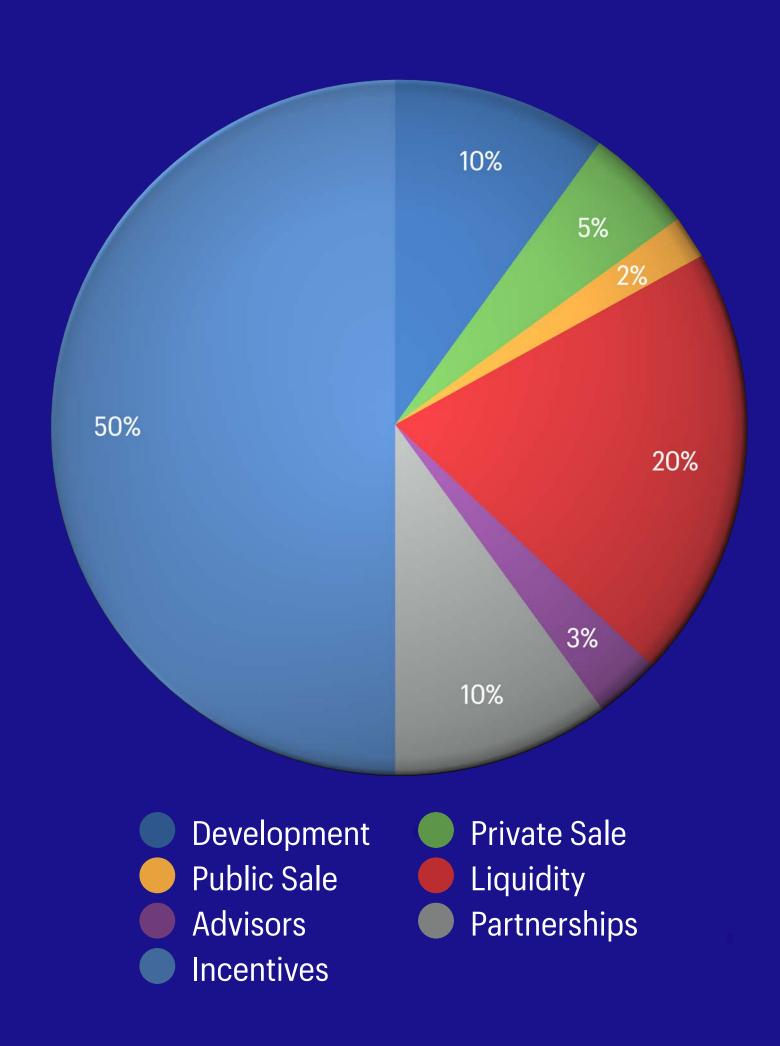

# \$ACTI

- SPORT COACHING REWARDS MANAGED BY AI
- UTILITY: APP SUBSCRIPTION, PHYGITAL GOODS, STAKING, VOTING
- BURNED AFTER UTILITY CLAIMING
- ► CAPPED: 500M