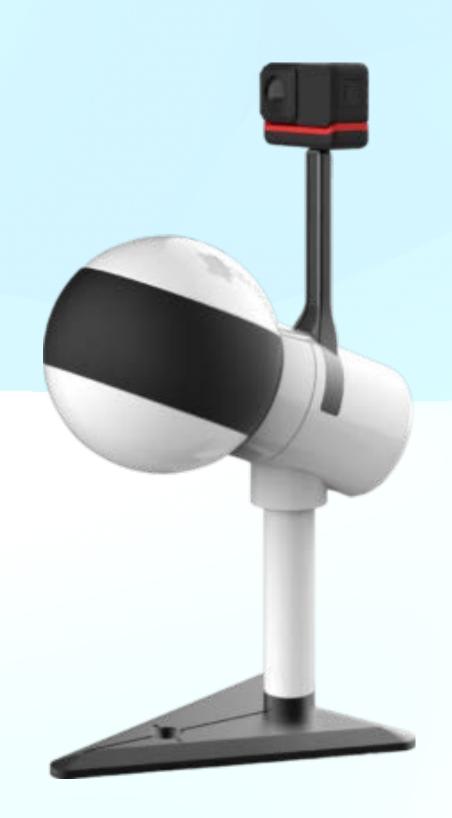

## SOLUTION FOR TEAM SPORTS

- 500 meters long-range100Hz Lidars plus 64K MCC
- Multiplayer tracking
- GNSS play zone autocalibrating
- Can be used with drone
- FIFA SSM recognition
- Player tracking

- Strategy and Tactics mgmt
- Injury control

Airpods

Al Coach realtime feedback

Athlete can speak to coach

100Hz 3D motion capture camera + lidar In-game tactics management

AI COACH REALTIME FEEDBACK

Ask your coach

Wearable App