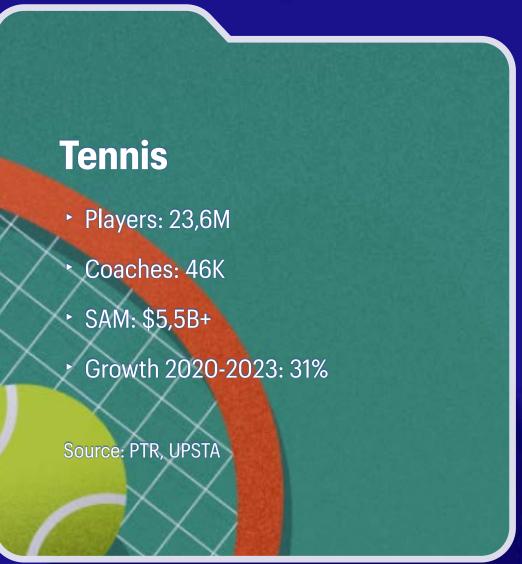

# octiq SPORT COACHING MARKET 2023

**Link to Google Sheets** 

# actiq SPORT COACHING MARKET 2023

The market size, measured by investments, of the Sports industry is \$150.9bn in 2023

\$300.000

Post-revenue in 2024 White Label Sales